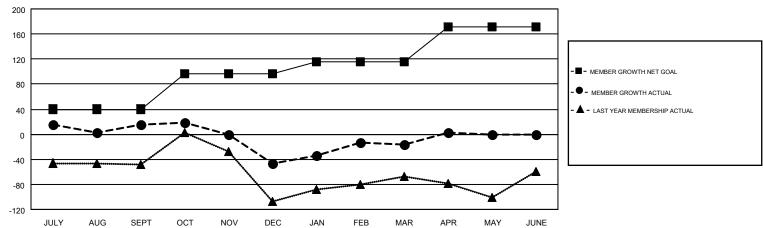

## GOALS AND ACTUAL MEMBERS CUMULATIVE

| DROPPED CLUBS: 0  DROPPED MEMBERS |          | 76 CLUBS OF 142 ADDED 1 OR MORE NEW MEMBERS | GENDER DISTRIE  MALE  FEMALE    | 3000<br>1,311 (55.15%)<br>1,066 (44.85%) |     |
|-----------------------------------|----------|---------------------------------------------|---------------------------------|------------------------------------------|-----|
| DECEASED                          | 15       | CLICK HERE FOR CUMULATIVE                   | TOTAL FAMILY UNIT MEMBERS       |                                          | 662 |
| CLUB CANCELLED OTHER              | 0<br>275 | MEMBERSHIP DATA                             | FAMILY MEMBERS PAYING HALF DUES |                                          | 343 |
| TOTAL                             | 290      |                                             |                                 |                                          |     |

## GMT MONTHLY MEMBERSHIP PROGRESS REPORT

Results as of: 4/30/2019

Multiple District 410

**LOCATION: REP OF SOUTH AFRICA** 

GMT: RASHMI KOOVERJEE

**GMT CA 6-Afr** 

|               | Club          | 3         |               | Members               |                           |                         |                                                    |  |
|---------------|---------------|-----------|---------------|-----------------------|---------------------------|-------------------------|----------------------------------------------------|--|
|               | RESULTS FOR   | 2018-2019 |               | RESULTS FOR 2018-2019 |                           |                         |                                                    |  |
| QUARTER       | NEW CLUB GOAL | NEW CLUBS | DROPPED CLUBS | QUARTER               | MEMBER GROWTH NET<br>GOAL | MEMBER GROWTH<br>ACTUAL | DROPPED<br>MEMBERS ACTUAL<br>(including transfers) |  |
| JULY/AUG/SEPT | 2             | 2         | 0             | JULY/AUG/SEPT         | 40                        | 119                     | 91                                                 |  |
| OCT/NOV/DEC   | 3             | 0         | 0             | OCT/NOV/DEC           | 56                        | 53                      | 110                                                |  |
| JAN/FEB/MAR   | 1             | 1         | 0             | JAN/FEB/MAR           | 20                        | 103                     | 67                                                 |  |
| APR/MAY/JUNE  | 3             | 0         | 0             | APR/MAY/JUNE          | 56                        | 44                      | 22                                                 |  |