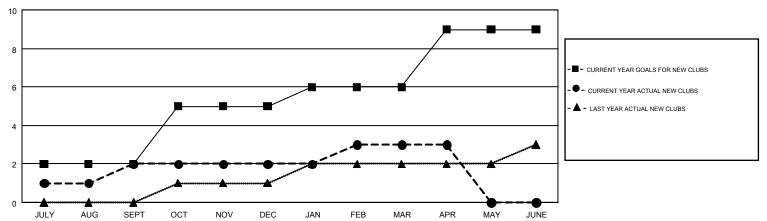

## GOALS AND ACTUAL NEW CLUBS CUMULATIVE

## GMT MONTHLY MEMBERSHIP PROGRESS REPORT

Results as of: 4/30/2019

Multiple District 410

**LOCATION: REP OF SOUTH AFRICA** 

GMT: RASHMI KOOVERJEE

**GMT CA 6-Afr** 

|               | Club          | 3         |               | Members               |                           |                         |                                                    |  |
|---------------|---------------|-----------|---------------|-----------------------|---------------------------|-------------------------|----------------------------------------------------|--|
|               | RESULTS FOR   | 2018-2019 |               | RESULTS FOR 2018-2019 |                           |                         |                                                    |  |
| QUARTER       | NEW CLUB GOAL | NEW CLUBS | DROPPED CLUBS | QUARTER               | MEMBER GROWTH NET<br>GOAL | MEMBER GROWTH<br>ACTUAL | DROPPED<br>MEMBERS ACTUAL<br>(including transfers) |  |
| JULY/AUG/SEPT | 2             | 2         | 0             | JULY/AUG/SEPT         | 40                        | 119                     | 91                                                 |  |
| OCT/NOV/DEC   | 3             | 0         | 0             | OCT/NOV/DEC           | 56                        | 53                      | 110                                                |  |
| JAN/FEB/MAR   | 1             | 1         | 0             | JAN/FEB/MAR           | 20                        | 103                     | 67                                                 |  |
| APR/MAY/JUNE  | 3             | 0         | 0             | APR/MAY/JUNE          | 56                        | 44                      | 22                                                 |  |